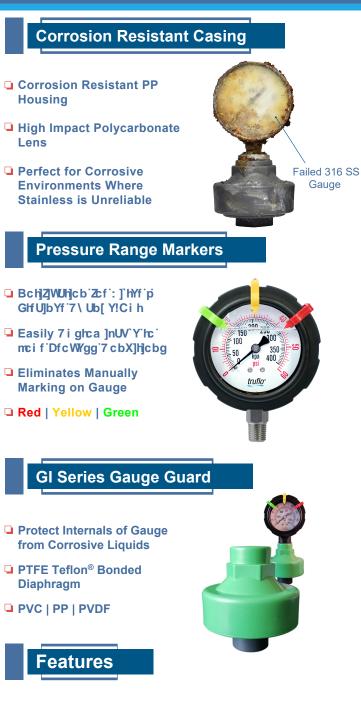

## **Product Description**

The OBS-TT Series Pressure Gauge is the industry's most accurate pressure gauge on the market. With a Thermoplastic Polypropylene enclosure, OBS-TT Series gauges were engineered to last in the most corrosive environments.

Gauge guards are utilized to protect the pressure gauge from any corrosive media in the process system via an isolator.

OBS-TT Pressure Gauges come factory pre-filled, allowing us to achieve an industry leading accuracy of  $\pm$  0.75%.

Each OBS-TT Pressure Gauge is equipped with Color Range Tabs. These 3 movable red, yellow and green range tabs are designed to act as a visual pressure alert for bag or filter change-outs.

- Large 2 1/2" Dial
- All Plastic | Completely Corrosion Resistant Externals
- Dual Scale | psi | bar
- Suitable for Pulsing Applications
- Perfect Mate for GI Series Gauge Guards