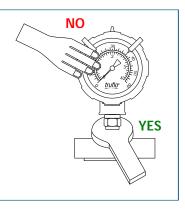

#### **Installation Instructions**

Do not tighten by grasping the case of the gauge as this may cause damage. **Always Pressure Test Connections for Leaks** with Water Prior to Use on Chemical Service

Before installing the OBS-TT Series pressure gauge, ensure attention is given to the Process Liquid, Chemical Compatibility, Temperature, Vibration, Pressure Spikes, and other climatic and application conditions that may adversely affect the performance.