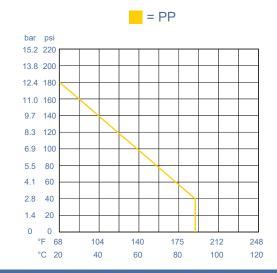

#### Temperature | Pressure Graphs | Non-Shock

**Note:** The Pressure/Temperature graphs are specifically for the Truflo<sup>®</sup> Pressure Gauges, during system design the specifications of all components must be considered.