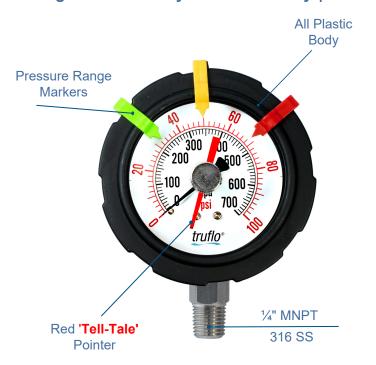

A ¼" NPT 316 SS connection comes standard on all OBS-TT Pressure Gauges. This connection allows for them to be a perfect mate with our GI Series Gauge Guards when dealing with extremely corrosive chemicals.

Each OBS-TT Pressure Gauge is equipped with Color Range Tabs. These 3 movable red, yellow and green range tabs are designed to act as a visual pressure alert for bag or filter change-outs.

- Large 2 1/2" Dial
- All Plastic | Completely Corrosion Resistant Externals
- Dual Scale | psi | bar
- Suitable for Pulsing Applications
- Perfect Mate for GI Series Gauge Guards

#### **Specifications**

| Mounting              | Direct Mount   Bottom Connection |
|-----------------------|----------------------------------|
| Process Connection    | 1⁄4" MNPT                        |
| Measuring Principle   | Bourdon Tube   316 SS            |
| Pressure Ranges   Psi | 0-60   0-100   0-160             |
| Lens                  | High Impact Polycarbonate        |
| Accuracy              | ± 0.75%                          |
| Operating Temperature | PP - 190°F                       |
| Dial Diameter         | 2 1/2"                           |