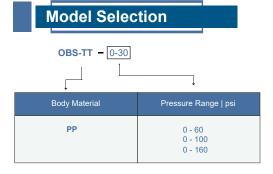

#### **Specifications**

| Mounting              | Direct Mount   Bottom Connection |
|-----------------------|----------------------------------|
| Process Connection    | 1⁄4" MNPT                        |
| Measuring Principle   | Bourdon Tube   316 SS            |
| Pressure Ranges   Psi | 0-60   0-100   0-160             |
| Lens                  | High Impact Polycarbonate        |
| Accuracy              | ± 0.75%                          |
| Operating Temperature | PP - 190°F                       |
| Dial Diameter         | 2 1/2"                           |

The user shall ensure that the correct gauge pressure range and the correct materials of construction are selected.