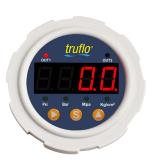

The bright LED will change from green to red in any upset condition. The OBS-C-LE is equipped with a 4-20mA output + 2 Relays (NPN or PNP).

The OBS-C-LE Series is available in PVC, PP & PVDF, all equipped with a Teflon® Diaphragm, making the entire unit completely corrosion resistant and the perfect pressure gauge for chemical applications.

# **LED Upset Condition Change**

- LED Changes from Green to Red in Upset Condition
- Notification for Filter | **Strainer Change-Out**
- □ 4-20mA + 2 Relay **Outputs**