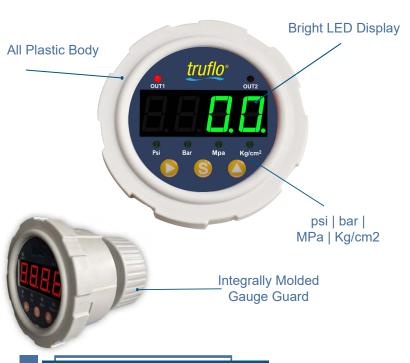

### **Digital LED Center Mount Pressure Gauge & Gauge**

- All Plastic One-Piece Design
- 4-20mA + 2 Relay Outputs
- Completely Corrosion Resistant

# **Product Description**

The OBS-C-LE Series is the industry's only Center Mount integral molded one-piece plastic Pressure Transmitter and Gauge Guard. Gauge Guards are utilized to protect the pressure gauge from any corrosive media in the process system via an isolator.

### Integral Molded Gauge | Gauge Guard

- No Filling or Assembly Required
- Increased Accuracy Compared to 2 Piece Gauge + Gauge Guard
- Convoluted Teflon® Diaphragm for Higher Sensitivity

### **Features**

- Industry's Most Accurate | ± 1.0%
- □ PVC | PP | PVDF
- Teflon® Bonded Diaphragm
- Large 2 ½" Dial
- All Plastic | Completely Corrosion Resistant
- □ psi | bar | MPa | Kg/cm²