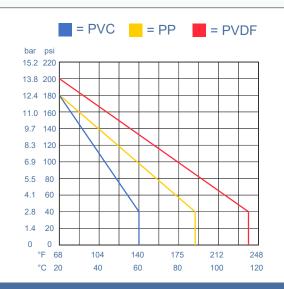

### Temperature | Pressure Graphs | Non-Shock

Note: The Pressure/Temperature graphs are specifically for the Truflo® Pressure Gauges, during system design the specifications of all components must be considered.