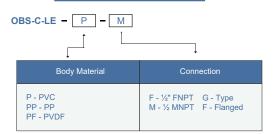

the gauge as this may cause damage. Always Pressure Test Connections for Leaks with Water Prior to Use on Chemical Service

Before installing the OBS-C-LE Series pressure gauge, ensure attention is given to the Process Liquid, Chemical Compatibility, Temperature, Vibration, Pressure Spikes, and other climatic and application conditions that may adversely affect the performance.

The user shall ensure that the correct gauge pressure range and the correct materials of construction are selected.



### **Standards and Approvals**

CE | FCC

**RoHS Compliant** 

### Temperature | Pressure Graphs | Non-Shock

Note: The Pressure/Temperature graphs are specifically for the Truflo® Pressure Gauges, during system design the specifications of all components must be considered.

## MODEL SELECTION