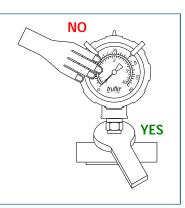

#### **Installation Instructions**

Do not tighten by grasping the case of the gauge as this may cause damage. Always Pressure Test Connections for Leaks with Water Prior to Use on Chemical Service

Before installing the OBS-C-LE Series pressure gauge, ensure attention is given to the Process Liquid, Chemical Compatibility, Temperature, Vibration, Pressure Spikes, and other climatic and application conditions that may adversely affect the performance.