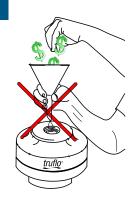

### **Installation Instructions**

Do not tighten by grasping the case of the gauge as this may cause damage. Always Pressure Test Connections for Leaks with Water Prior to Use on Chemical Service

Before installing the OBS-BAG Series pressure gauge, ensure attention is given to the Process Liquid, Chemical Compatibility, Temperature, Vibration, Pressure Spikes, and other climatic and application conditions that may adversely affect the performance.