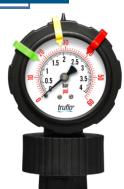

The 3 movable red, yellow and green range tabs are designed to act as a visual pressure alert for bag or filter change-outs.

The OBS-BAG Series is available in PVC & PP, all equipped with a Teflon® Diaphragm, making the entire unit completely corrosion resistant and the perfect pressure gauge for chemical applications.

## **Pressure Range Markers**

- □ BchjZjWUhjcbʻZcfʻ: j`hYfʻp GlfU]bYf'7\Ub[Y!Cih
- Easily 7 i ghca ]nUV Y hc mci f DfcWfgg 7 cbX]hlcbg
- Eliminates Manually **Marking on Gauge**
- □ Red | Yellow | Green