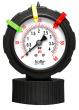

The 3 movable red, yellow and green range tabs are designed to act as a visual pressure alert for bag or filter change-outs.

The OBS-BAG Series is available in PVC & PP, all equipped with a Teflon® Diaphragm, making the entire unit completely corrosion resistant and the perfect pressure gauge for chemical applications.

## **Pressure Range Markers**

- □ BchjZjWUhjcbʻZcfʻ: j`hYfʻp GlfU]bYf'7\Ub[Y!Cih
- Easily 7 i ghca ]nUV Y hc mci f DfcWfgg 7 cbX]hlcbg
- Eliminates Manually **Marking on Gauge**
- □ Red | Yellow | Green