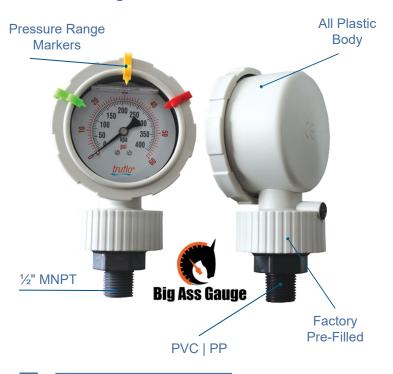

# 3" Pressure Gauge & Gauge Guard

- All Plastic One-Piece Design
- No Filling or Assembly Required
- Extra Large 3" Dial Size

# **Product Description**

The OBS-BAG Series is the industry's only integral molded one-piece plastic pressure gauge and gauge guard. Gauge guards are utilized to protect the pressure gauge from any corrosive media in the process system via an isolator.

The OBS-BAG Series Pressure Gauges are truly unique and industry leading when it comes to pressure measurement in corrosive environments.

OBS-BAG Pressure Gauges are a one-piece design and come factory pre-filled, resulting in an industry leading accuracy of 1.5%. Eliminating the need for filling saves the user time and the difficulty of having to fill a gauge isolator.

The 3 movable red, yellow and green range tabs are designed to act as a visual pressure alert for bag or filter change-outs.

The OBS-BAG Series is available in PVC & PP, all equipped with a Teflon® Diaphragm, making the entire unit completely corrosion resistant and the perfect pressure gauge for chemical applications.

Engineering the entire body in a plastic housing rather than just the gauge guard allows users to be confident that the complete unit will stand up in even the most corrosive environments.

## Integral Molded Gauge | Gauge Guard

- No Filling or Assembly Required
- Increased Accuracy Compared to 2 Piece Gauge + Gauge Guard
- Convoluted Teflon® Diaphragm for Higher Sensitivity

# **Factory Pre-Filled**

- Reduces Installation Time
- Increases Accuracy
- Eliminates the Mess of Self-Filling
- Removes Air Bubble Issues

#### **Features**

- □ Industry's Most Accurate | ± 1.5%
- PVC I PP
- Teflon® Bonded Diaphragm
- Large 3" Dial
- □ All Plastic | Completely Corrosion
- Resistant Dual Scale | psi | bar