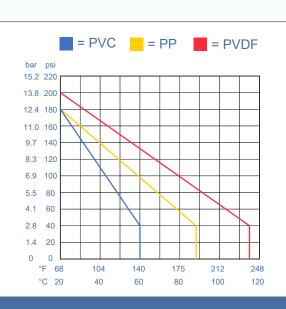

# Temperature | Pressure Graphs | Non-Shock

**Note:** The Pressure/Temperature graphs are specifically for the Truflo<sup>®</sup> Pressure Gauges, during system design the specifications of all components must be considered.