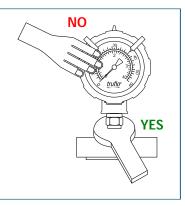

### **Installation Instructions**

Do not tighten by grasping the case of the gauge as this may cause damage. Always Pressure Test Connections for Leaks with Water Prior to Use on Chemical Service

Before installing the OBS-BAG Series pressure gauge, ensure attention is given to the Process Liquid, Chemical Compatibility, Temperature, Vibration, Pressure Spikes, and other climatic and application conditions that may adversely affect the performance.