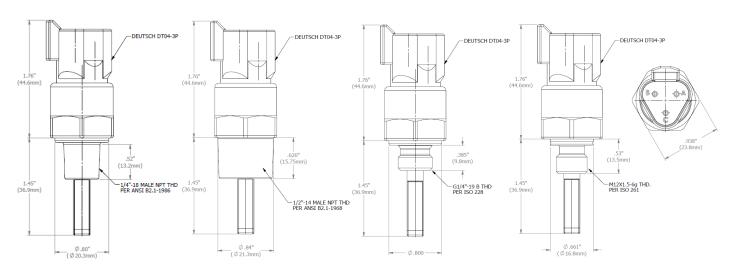

| SPECIFICATIONS         |           |                                                               |
|------------------------|-----------|---------------------------------------------------------------|
| MEDIA                  |           | Aqueous, Oil & Hydrocarbon-Based Liquids                      |
| MOUNTINGS              |           | 1/4"-18 NPT, 1/2"-14 NPT, G1/4"-19 B, M12x1.5-6g              |
| WETTED<br>MATERIALS    | HOUSING   | Brass, 316L Stainless Steel                                   |
|                        | O-RING    | Buna                                                          |
|                        | PROBE TIP | PVDF (Aqueous) or PBT (Hydrocarbon)                           |
| OPERATING PRESSURE     |           | Up to 300 PSIG                                                |
| OPERATING TEMPERATURE  |           | -40° F to +257° F (-40° C to +125° C)                         |
| SUPPLY VOLTAGE         |           | 9-32 VDC                                                      |
| CURRENT CONSUMPTION    |           | 6mA Max. (No Load)                                            |
| ОИТРИТ                 |           | Solid-State, Sinking or Sourcing Output, 9-32 VDC, 300mA Max. |
| ELECTRICAL TERMINATION |           | 3-Pin Deutsch, M12**                                          |
| TIME DELAY             |           | No Delay, 3 Sec, 5 Sec, 10 Sec                                |
| INGRESS PROTECTION     |           | IPX7 & IP6K9K                                                 |
| APPROVALS              |           | CE, RoHS                                                      |