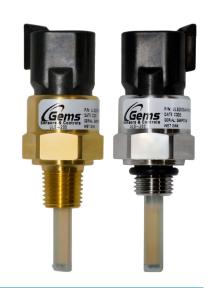

## **ULS-200**

## Solid-State Point-Level Sensor

- Developed for aqueous, oil and hydrocarbon applications
- Tolerates coating and build-up
- Wide temperature and pressure range
- Durable sealed design IPX7 and IP6K9K
- Longer life expectancy from solid-state technology
- Standard configurations include no delay, 3, 5 or 10 second time delays\*

| SPECIFICATIONS         |           |                                                               |
|------------------------|-----------|---------------------------------------------------------------|
| MEDIA                  |           | Aqueous, Oil & Hydrocarbon-Based Liquids                      |
| MOUNTINGS              |           | 1/4"-18 NPT, 1/2"-14 NPT, G1/4"-19 B, M12x1.5-6g              |
| WETTED<br>MATERIALS    | HOUSING   | Brass, 316L Stainless Steel                                   |
|                        | O-RING    | Buna                                                          |
|                        | PROBE TIP | PVDF (Aqueous) or PBT (Hydrocarbon)                           |
| OPERATING PRESSURE     |           | Up to 300 PSIG                                                |
| OPERATING TEMPERATURE  |           | -40° F to +257° F (-40° C to +125° C)                         |
| SUPPLY VOLTAGE         |           | 9-32 VDC                                                      |
| CURRENT CONSUMPTION    |           | 6mA Max. (No Load)                                            |
| ОИТРИТ                 |           | Solid-State, Sinking or Sourcing Output, 9-32 VDC, 300mA Max. |
| ELECTRICAL TERMINATION |           | 3-Pin Deutsch, M12**                                          |
| TIME DELAY             |           | No Delay, 3 Sec, 5 Sec, 10 Sec                                |
| INGRESS PROTECTION     |           | IPX7 & IP6K9K                                                 |
| APPROVALS              |           | CE, RoHS                                                      |